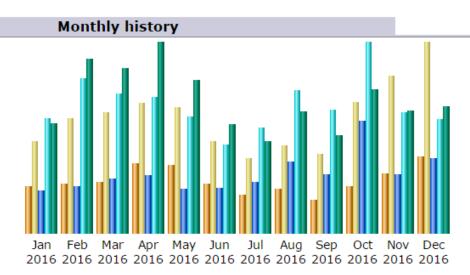

ICL Usage 2016
Monthly history (AWStats)

| Month    | Unique<br>visitors | Number of<br>visits | Pages     | Hits      | Bandwidth |
|----------|--------------------|---------------------|-----------|-----------|-----------|
| Jan 2016 | 5,206              | 10,134              | 74,382    | 200,247   | 6.32 GB   |
| Feb 2016 | 5,483              | 12,737              | 82,750    | 268,151   | 10.07 GB  |
| Mar 2016 | 5,684              | 13,262              | 94,140    | 241,424   | 9.51 GB   |
| Apr 2016 | 7,670              | 14,343              | 99,511    | 235,583   | 11.00 GB  |
| May 2016 | 7,524              | 13,850              | 76,578    | 202,138   | 8.82 GB   |
| Jun 2016 | 5,456              | 10,149              | 77,540    | 153,320   | 6.24 GB   |
| Jul 2016 | 4,269              | 8,264               | 89,105    | 183,964   | 5.28 GB   |
| Aug 2016 | 4,891              | 9,696               | 123,688   | 248,250   | 6.96 GB   |
| Sep 2016 | 3,735              | 8,791               | 102,863   | 214,393   | 5.64 GB   |
| Oct 2016 | 5,270              | 14,515              | 194,766   | 331,253   | 8.26 GB   |
| Nov 2016 | 6,622              | 17,427              | 101,704   | 208,702   | 7.04 GB   |
| Dec 2016 | 8,468              | 21,099              | 130,208   | 197,521   | 7.33 GB   |
| Total    | 70,278             | 154,267             | 1,247,235 | 2,684,946 | 92.46 GB  |