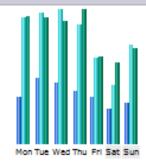

## ICL Usage 2016

Days of the week Hours of the day (AWStats)

#### Days of week

| Day | Pages | Hits  | Bandwidth |
|-----|-------|-------|-----------|
| Mon | 3,218 | 8,634 | 299.57 MB |
| Tue | 4,488 | 8,938 | 296.49 MB |
| Wed | 4,165 | 9,125 | 286.23 MB |
| Thu | 3,622 | 8,130 | 314.01 MB |
| FrI | 3,196 | 5,851 | 202.80 MB |
| Sat | 2,361 | 4,036 | 189.26 MB |
| Sun | 2.825 | 6.726 | 224 96 MB |