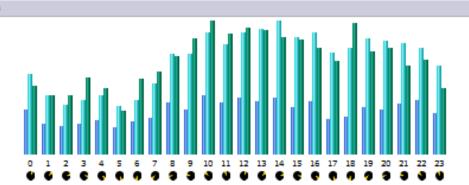

## ICL Usage 2016

Days of the week Hours of the day (AWStats)

#### Hours

| Hours | Pages  | Hits    | Bandwidth | Hours | Pages   | Hits     | Bandwidth |
|-------|--------|---------|-----------|-------|---------|----------|-----------|
| 00    | 53,464 | 95,050  | 2.79 GB   | 12    | 67,378  | 143,501  | 5.15 GB   |
| 01    | 37,433 | 69,504  | 2.39 GB   | 13    | 62,355  | 147,563  | 5.08 GB   |
| 02    | 33,737 | 59,080  | 2.43 GB   | 14    | 66,509  | 156,886  | 4.77 GB   |
| 03    | 37,057 | 64,840  | 3.14 GB   | 15    | 55, 109 | 137,767  | 4.67 GB   |
| 04    | 40,870 | 69,375  | 2.73 GB   | 16    | 62,321  | 144,004  | 4.31 GB   |
| 05    | 31,495 | 57,720  | 1.78 GB   | 17    | 42,357  | 120,884  | 3.79 GB   |
| 06    | 38,635 | 65, 264 | 3.08 GB   | 18    | 45,280  | 126, 159 | 5.32 GB   |
| 07    | 43,574 | 83,996  | 3.34 GB   | 19    | 55, 232 | 137,311  | 4.19 GB   |
| 08    | 61,048 | 118,296 | 3.99 GB   | 20    | 53,425  | 133,947  | 4.33 GB   |
| 09    | 53,835 | 118,640 | 4.73 GB   | 21    | 60,779  | 131,075  | 3.59 GB   |
| 10    | 70,299 | 143,676 | 5.41 GB   | 22    | 63,961  | 125,437  | 3.84 GB   |
| 11    | 61,406 | 129,668 | 4.91 GB   | 23    | 49,676  | 105,303  | 2.71 GB   |