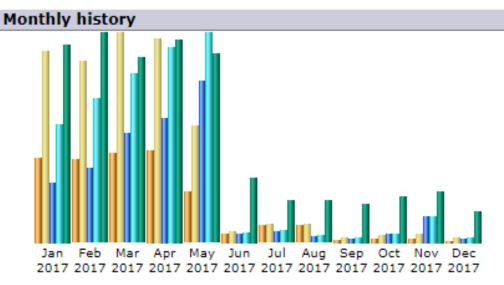

### ICL Usage 2017

Monthly history (AWStats) https:// January – April not captured

| Month    | Unique<br>visitors | Number of visits | Pages   | Hits      | Bandwidth |
|----------|--------------------|------------------|---------|-----------|-----------|
| Jan 2017 | 52                 | 76               | 141     | 619       | 40.99 MB  |
| Feb 2017 | 77                 | 146              | 302     | 1,022     | 97.09 MB  |
| Mar 2017 | 102                | 201              | 2,282   | 4,094     | 93.15 MB  |
| Apr 2017 | 85                 | 159              | 6,138   | 7,204     | 90.14 MB  |
| May 2017 | 2,886              | 6,543            | 25,286  | 68,669    | 2.66 GB   |
| Jun 2017 | 6,788              | 15,187           | 45,810  | 115,601   | 4.46 GB   |
| Jul 2017 | 8,588              | 17,012           | 55,515  | 141,068   | 5.60 GB   |
| Aug 2017 | 9,313              | 18,604           | 87,536  | 191,681   | 10.89 GB  |
| Sep 2017 | 8,236              | 17,393           | 79,307  | 149,111   | 7.50 GB   |
| Oct 2017 | 7,565              | 18,094           | 79,441  | 174,473   | 7.92 GB   |
| Nov 2017 | 8,182              | 18,586           | 79,081  | 168,955   | 7.69 GB   |
| Dec 2017 | 7,987              | 18,374           | 76,657  | 127,760   | 2.24 GB   |
| Total    | 59,861             | 130,375          | 537,496 | 1,150,257 | 49.26 GB  |

ICL Usage 2017
Monthly history (AWStats)
http://

January – April captured

Total hits for 2016:

2,684,946

Total hits for 2017:

2,292,698

Unique Number of Bandwidth Month Pages Hits visitors visits Jan 2017 9,753 8.36 GB 21,873 107,349 215,718 9,481 259,541 Feb 2017 20,727 136,098 8.80 GB 10,200 23,970 305,407 Mar 2017 196,999 7.75 GB 8.54 GB Apr 2017 10,563 23,342 226,546 351,775 May 2017 5,729 7.93 GB 13,442 291,673 378,126 Jun 2017 1,151 1,451 17,219 19,682 2.78 GB 21,492 Jul 2017 1,898 2,205 20,734 1.79 GB 2,255 Aug 2017 1,937 12,081 13,126 1.80 GB Sep 2017 275 646 7,339 8,590 1.62 GB Oct 2017 462 965 17,298 1.97 GB 18,694 447 46,966 Nov 2017 1,175 48,243 2.20 GB 7,700 Dec 2017 247 557 8,797 1.36 GB Total 52,143 112,608 1,088,002 1,649,191 54.90 GB