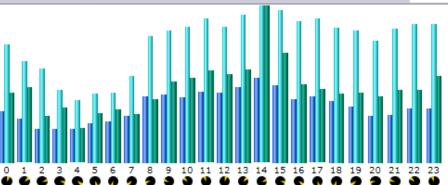

## ICL Usage 2017

Days of the week Hours of the day (AWStats)

| Hours | Pages  | Hits   | Bandwidth | Hours | Pages  | Hits   | Bandwidth |
|-------|--------|--------|-----------|-------|--------|--------|-----------|
| 00    | 20,490 | 47,150 | 1.92 GB   | 12    | 27,769 | 53,917 | 2.43 GB   |
| 01    | 17,404 | 40,187 | 2.07 GB   | 13    | 30,355 | 59,012 | 2.57 GB   |
| 02    | 13,301 | 37,601 | 1.28 GB   | 14    | 33,779 | 62,169 | 4.31 GB   |
| 03    | 13,258 | 28,858 | 1.53 GB   | 15    | 30,571 | 60,561 | 3.03 GB   |
| 04    | 13,343 | 24,665 | 959.52 MB | 16    | 25,050 | 56,162 | 2.15 GB   |
| 05    | 15,746 | 27,576 | 1.35 GB   | 17    | 26,125 | 57,173 | 2.01 GB   |
| 06    | 16,537 | 27,881 | 1.46 GB   | 18    | 24,579 | 53,683 | 1.91 GB   |
| 07    | 18,623 | 34,401 | 1.32 GB   | 19    | 22,330 | 52,809 | 1.92 GB   |
| 08    | 25,910 | 50,238 | 1.74 GB   | 20    | 18,369 | 48,441 | 1.82 GB   |
| 09    | 27,067 | 52,763 | 2.25 GB   | 21    | 19,108 | 53,397 | 1.99 GB   |
| 10    | 26,167 | 54,136 | 2.34 GB   | 22    | 21,621 | 55,169 | 2.00 GB   |
| 11    | 28,257 | 57,291 | 2.52 GB   | 23    | 21,737 | 55,017 | 2.39 GB   |